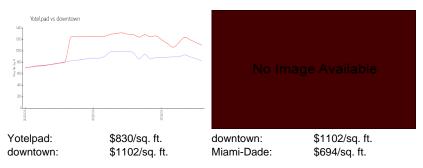

#### **Market Information**

### **Inventory for Sale**

| Yotelpad   | 16% |
|------------|-----|
| downtown   | 13% |
| Miami-Dade | 4%  |

## Avg. Time to Close Over Last 12 Months

| Yotelpad   | 123 days |
|------------|----------|
| downtown   | 115 days |
| Miami-Dade | 86 days  |