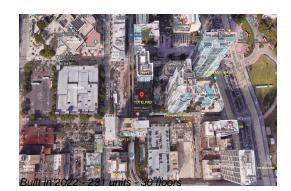

# Unit 3107 - Yotelpad

3107 - 227 NE 2 St, downtown, FL, Miami-Dade 33132

## **Building Information**

| Number of units:                         | 231 |
|------------------------------------------|-----|
| Number of active listings for rent:      | 0   |
| Number of active listings for sale:      | 37  |
| Building inventory for sale:             | 16% |
| Number of sales over the last 12 months: | 13  |
| Number of sales over the last 6 months:  | 5   |
| Number of sales over the last 3 months:  | 1   |
|                                          |     |