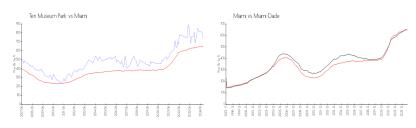

### **Market Information**

 Ten Museum Park:
 \$748/sq. ft.
 Miami:
 \$642/sq. ft.

 Miami:
 \$642/sq. ft.
 Miami-Dade:
 \$694/sq. ft.