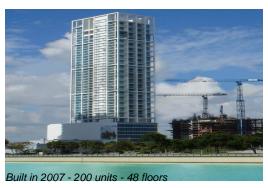

### Unit 1802 - Ten Museum Park

1802 - 1040 Biscayne Blvd, Miami, FL, Miami-Dade 33132

### **Building Information**

Number of units: 200
Number of active listings for rent: 16
Number of active listings for sale: 9
Building inventory for sale: 4%
Number of sales over the last 12 months: 11
Number of sales over the last 6 months: 4
Number of sales over the last 3 months: 3