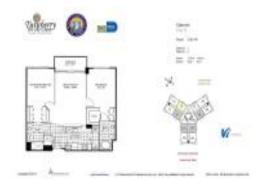

#### **Unit Information**

 MLS Number:
 A11648250

 Status:
 Active

 Size:
 1,175 Sq ft.

 Bedrooms:
 2

Full Bathrooms:

Half Bathrooms: Parking Spaces:

View: Golf View,Intracoastal View,Direct Ocean

2

 Rental Price:
 \$3,799

 List PPSF:
 \$3

 Valuated Price:
 \$578,000

 Valuated PPSF:
 \$492

The above valuated price is a baseline figure that does not take into account any specific renovation, upgrade, split, merge, or deterioration of the unit.