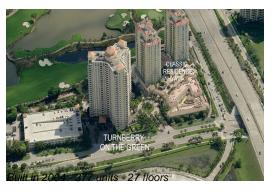

# Unit 1615 - Turnberry on the Green

1615 - 19501 W Country Club Dr, Aventura, FL, Miami-Dade 33180

# **Building Information**

Number of units: 377
Number of active listings for rent: 24
Number of active listings for sale: 13
Building inventory for sale: 3%
Number of sales over the last 12 months: 13
Number of sales over the last 6 months: 5
Number of sales over the last 3 months: 4

# **Building Association Information**

Turnberry on the Green Condominium 305-466-7767