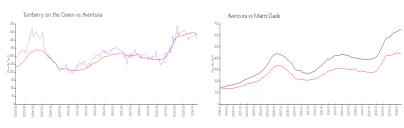

# **Market Information**

Turnberry on the

\$399/sq. ft.

Aventura:

\$434/sq. ft.

Green: Aventura:

\$434/sq. ft.

Miami-Dade:

\$694/sq. ft.