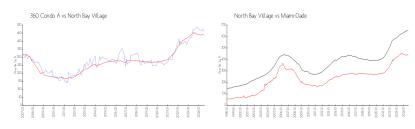

#### **Market Information**

 360 Condo A:
 \$459/sq. ft.
 North Bay Village:
 \$435/sq. ft.

 North Bay Village:
 \$435/sq. ft.
 Miami-Dade:
 \$694/sq. ft.

#### **Inventory for Sale**

 360 Condo A
 4%

 North Bay Village
 5%

 Miami-Dade
 4%

## Avg. Time to Close Over Last 12 Months

360 Condo A 57 days North Bay Village 86 days Miami-Dade 86 days

15 floors