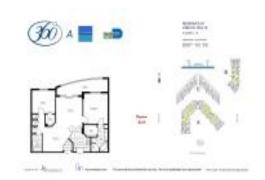

# Unit 908 - 360 Condo A

908 - 7900 Harbor Island Dr, North Bay Village, FL, Miami-Dade 33141

#### **Unit Information**

 MLS Number:
 A11648402

 Status:
 Active

 Size:
 1,251 Sq ft.

Bedrooms: 2 Full Bathrooms: 2

Half Bathrooms: Parking Spaces:

View:

 Rental Price:
 \$3,600

 List PPSF:
 \$3

 Valuated Price:
 \$588,000

 Valuated PPSF:
 \$470

The above valuated price is a baseline figure that does not take into account any specific renovation, upgrade, split, merge, or deterioration of the unit.