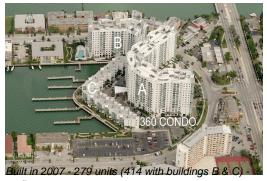

## **Building Information**

Number of units: 279
Number of active listings for rent: 11
Number of active listings for sale: 11
Building inventory for sale: 3%
Number of sales over the last 12 months: 9
Number of sales over the last 6 months: 5
Number of sales over the last 3 months: 1

## **Building Association Information**

360 Condominium Association (786) 378-5860