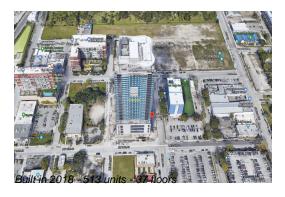

## Unit 2416 - Canvas

2416 - 1600 NE 1 Ave, Miami, FL, Miami-Dade 33132

### **Building Information**

Number of units: 513
Number of active listings for rent: 0
Number of active listings for sale: 35
Building inventory for sale: 6%
Number of sales over the last 12 months: 36
Number of sales over the last 6 months: 17
Number of sales over the last 3 months: 6