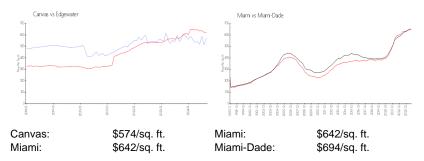

 Valuated Price:
 \$584,000

 Valuated PPSF:
 \$574

The above valuated price is a baseline figure that does not take into account any specific renovation, upgrade, split, merge, or deterioration of the unit.

### **Inventory for Sale**

 Canvas
 7%

 Miami
 5%

 Miami-Dade
 4%

# Avg. Time to Close Over Last 12 Months

Canvas 138 days Miami 87 days Miami-Dade 86 days