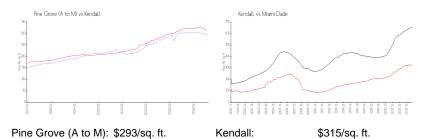

 Rental Price:
 \$1,975

 List PPSF:
 \$3

 Valuated Price:
 \$216,000

 Valuated PPSF:
 \$293

The above valuated price is a baseline figure that does not take into account any specific renovation, upgrade, split, merge, or deterioration of the unit.

# **Market Information**

Kendall: \$315/sq. ft. Miami-Dade: \$694/sq. ft.