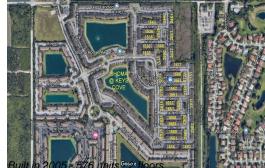

# **Building Information**

| Number of units:                         | 576 |
|------------------------------------------|-----|
| Number of active listings for rent:      | 0   |
| Number of active listings for sale:      | 17  |
| Building inventory for sale:             | 2%  |
| Number of sales over the last 12 months: | 31  |
| Number of sales over the last 6 months:  | 13  |
| Number of sales over the last 3 months:  | 7   |
|                                          |     |

# **Building Association Information**

Shoma Homes Key Cove Address 1455 SE 27th St Homestead, Florida 33035 Phone +1 305-230-6791