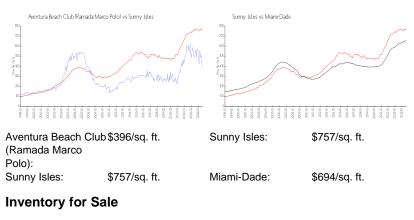

## Avg. Time to Close Over Last 12 Months

Built in 1966 - 509 Units - 11 floors

| Aventura Beach Club (Ramada Marco | 106 days |
|-----------------------------------|----------|
| Polo)                             |          |
| Sunny Isles                       | 111 days |
| Miami-Dade                        | 86 days  |