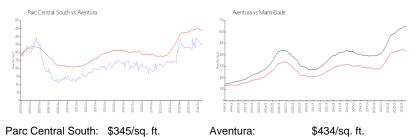

Bathrooms: 2

Half Bathrooms:

Parking Spaces: Guest Parking, Parking Garage, Valet

Parking

View: Garden View, Golf View

 Rental Price:
 \$2,500

 List PPSF:
 \$2

 Valuated Price:
 \$430,000

 Valuated PPSF:
 \$389

The above valuated price is a baseline figure that does not take into account any specific renovation, upgrade, split, merge, or deterioration of the unit.

## **Building Information**

Number of units: 351
Number of active listings for rent: 18
Number of active listings for sale: 16
Building inventory for sale: 4%
Number of sales over the last 12 months: 8
Number of sales over the last 6 months: 3
Number of sales over the last 3 months: 1

## **Building Association Information**

Parc Central Aventura South Condominium association 305-933-7103

## **Market Information**



Aventura: \$434/sq. ft. Miami-Dade: \$694/sq. ft.

### **Inventory for Sale**

Parc Central South 5% Aventura 6% Miami-Dade 4%

# Avg. Time to Close Over Last 12 Months

Parc Central South 60 days Aventura 101 days Miami-Dade 86 days