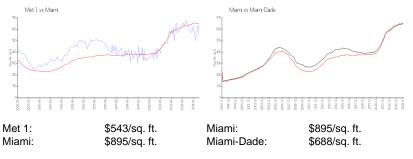

#### **Inventory for Sale**

| Met 1      | 22% |
|------------|-----|
| Miami      | 5%  |
| Miami-Dade | 5%  |