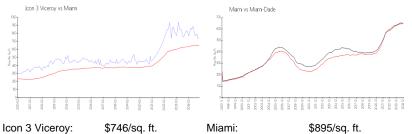

#### **Market Information**

| icon o viccioy. | ψη το/ 3 γ. π. | ivitattiti. | ψυυυ/σίς. π.  |
|-----------------|----------------|-------------|---------------|
| Miami:          | \$895/sq. ft.  | Miami-Dade: | \$688/sq. ft. |
|                 |                |             |               |