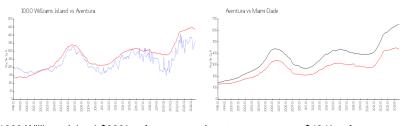

#### **Market Information**

 1000 Williams Island: \$360/sq. ft.
 Aventura:
 \$434/sq. ft.

 Aventura:
 \$434/sq. ft.
 Miami-Dade:
 \$694/sq. ft.

#### **Inventory for Sale**

1000 Williams Island10%Aventura6%Miami-Dade4%

### Avg. Time to Close Over Last 12 Months

1000 Williams Island109 daysAventura102 daysMiami-Dade86 days