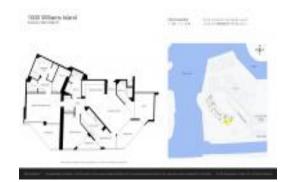

### Unit 2503 - 1000 Williams Island

2503 - 1000 Island Blvd, Aventura, FL, Miami-Dade 33160

#### **Unit Information**

 MLS Number:
 A11648740

 Status:
 Active

 Size:
 1,840 Sq ft.

 Bedrooms:
 3

Bedrooms: 3 Full Bathrooms: 3

Half Bathrooms:

Parking Spaces: 1 Space, Valet Parking