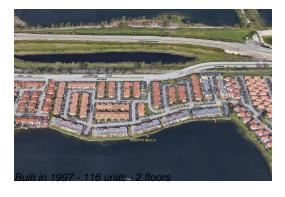

## **Building Information**

Number of units: 116
Number of active listings for rent: 0
Number of active listings for sale: 3
Building inventory for sale: 2%
Number of sales over the last 12 months: 1
Number of sales over the last 6 months: 1
Number of sales over the last 3 months: 1