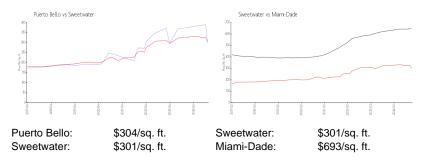

 List PPSF:
 \$343

 Valuated Price:
 \$398,000

 Valuated PPSF:
 \$304

The above valuated price is a baseline figure that does not take into account any specific renovation, upgrade, split, merge, or deterioration of the unit.