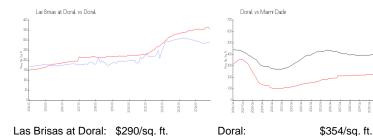

 Rental Price:
 \$3,200

 List PPSF:
 \$2

 Valuated Price:
 \$410,000

 Valuated PPSF:
 \$289

The above valuated price is a baseline figure that does not take into account any specific renovation, upgrade, split, merge, or deterioration of the unit.

#### **Market Information**

Miami-Dade:

\$693/sq. ft.

#### Avg. Time to Close Over Last 12 Months

\$354/sq. ft.

Las Brisas at Doral 65 days Doral 63 days Miami-Dade 89 days