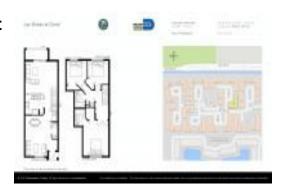

#### **Unit Information**

 MLS Number:
 A11648753

 Status:
 Pending

 Size:
 1,420 Sq ft.

Bedrooms: 3
Full Bathrooms: 2
Half Bathrooms: 1

Parking Spaces: Additional Spaces Available, Assigned

Parking

View: