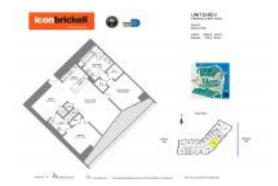

# Unit 3105 - Icon 1 (North Tower)

3105 - 465 Brickell Av, Miami, FL, Miami-Dade 33131

#### **Unit Information**

MLS Number: A11648770 Status: Temp Off Market Size: 1,313 Sq ft. Bedrooms:

Full Bathrooms: 2

Half Bathrooms:

Parking Spaces: 1 Space, Valet Parking

View: Rental Price:

\$6,000 List PPSF: \$5 Valuated Price: \$989,000 Valuated PPSF: \$753