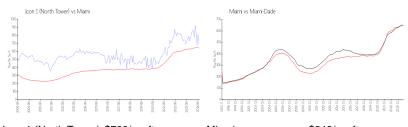

### **Market Information**

Icon 1 (North Tower): \$703/sq. ft. Miami: \$642/sq. ft. Miami-Dade: Miami: \$642/sq. ft. \$694/sq. ft.