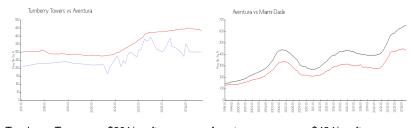

### **Market Information**

Turnberry Towers: \$301/sq. ft. Aventura: \$434/sq. ft. Aventura: \$434/sq. ft. Miami-Dade: \$694/sq. ft.