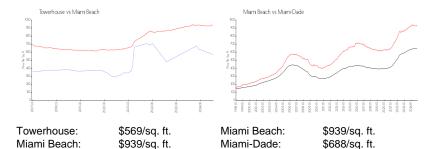

#### **Market Information**

## **Inventory for Sale**

Towerhouse 4%
Miami Beach 5%
Miami-Dade 5%

# Avg. Time to Close Over Last 12 Months

Towerhouse 258 days Miami Beach 103 days Miami-Dade 90 days