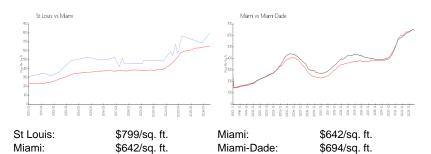

## **Inventory for Sale**

 St Louis
 3%

 Miami
 5%

 Miami-Dade
 4%

# Avg. Time to Close Over Last 12 Months

St Louis 105 days Miami 86 days Miami-Dade 86 days