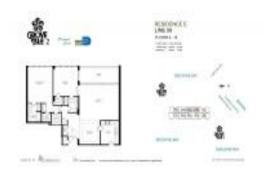

# Unit B1108 - Grove Isle 2

B1108 - 2 Grove Isle Dr, Miami, FL, Miami-Dade 33133

#### **Unit Information**

 MLS Number:
 A11648976

 Status:
 Active

 Size:
 1,642 Sq ft.

 Bedrooms:
 2

Bedrooms: 2 Full Bathrooms: 2 Half Bathrooms:

Parking Spaces: 2 Or More Spaces, Assigned

Parking, Covered Parking, Valet Parking