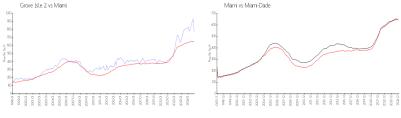

#### **Market Information**

Grove Isle 2: \$773/sq. ft. Miami: \$895/sq. ft. Miami: \$895/sq. ft. Miami-Dade: \$688/sq. ft.