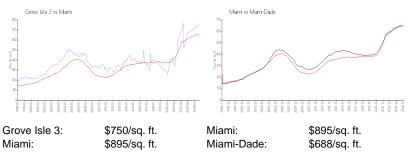

tings for rent:      | 1   |
| Number of active listings for sale:      | 6   |
| Building inventory for sale:             | 3%  |
| Number of sales over the last 12 months: | 4   |
| Number of sales over the last 6 months:  | 1   |
| Number of sales over the last 3 months:  | 0   |

## **Building Association Information**

Grove Isle Condominium Association (305) 856-4070

### **Recent Sales**

| Unit # | Size        | Closing Date | Sale Price  | PPSF  |
|--------|-------------|--------------|-------------|-------|
| C902   | 2,398 sq ft | Aug 2024     | \$1,691,625 | \$705 |
| C805   | 1,882 sq ft | Mar 2024     | \$815,000   | \$433 |
| C709   | 2,614 sq ft | Mar 2024     | \$1,800,000 | \$689 |
| C604   | 1,882 sq ft | Feb 2024     | \$1,495,000 | \$794 |

### **Market Information**



## **Inventory for Sale**

| Grove Isle 3 | 4% |
|--------------|----|
| Miami        | 5% |
| Miami-Dade   | 5% |

## Avg. Time to Close Over Last 12 Months

| Grove Isle 3 | 165 days |
|--------------|----------|
| Miami        | 91 days  |
| Miami-Dade   | 90 days  |