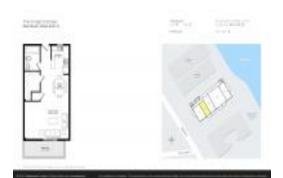

# **Unit PH-2 - Knightsbridge (The)**

PH-2 - 7133 Bay Dr, Miami Beach, FL, Miami-Dade 33141

#### **Unit Information**

 MLS Number:
 A11649110

 Status:
 Active

 Size:
 630 Sq ft.

 Bedrooms:
 1

Full Bathrooms:

Half Bathrooms:
Parking Spaces:

1 Space,Assigned Parking,Open Space