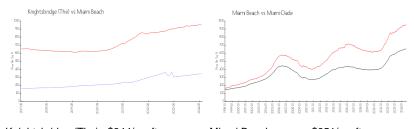

## **Market Information**

Knightsbridge (The): \$344/sq. ft. Miami Beach: \$951/sq. ft. Miami-Dade: \$694/sq. ft.