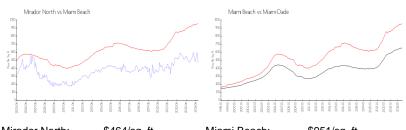

# **Market Information**

| Mirador North: | \$464/sq. ft. | Miami Beach: | \$951/sq. ft. |
|----------------|---------------|--------------|---------------|
| Miami Beach:   | \$951/sq. ft. | Miami-Dade:  | \$694/sq. ft. |