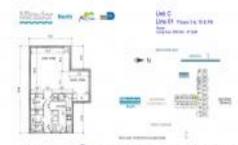

# Unit PH-01 - Mirador North

PH-01 - 1200 West Av, Miami Beach, FL, Miami-Dade 33139

#### **Unit Information**

| MLS Number:<br>Status:<br>Size:<br>Badroama: | A11649196<br>Active<br>609 Sq ft. |
|----------------------------------------------|-----------------------------------|
| Bedrooms:<br>Full Bathrooms:                 | 1                                 |
| Half Bathrooms:                              | I                                 |
| Parking Spaces:                              | Valet Parking                     |
| View:                                        | Bay                               |
| Rental Price:                                | \$2,400                           |
| List PPSF:                                   | \$4                               |
| Valuated Price:                              | \$362,000                         |
| Valuated PPSF:                               | \$594                             |