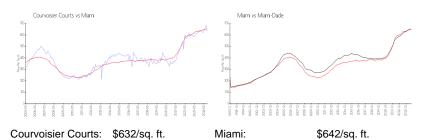

#### **Market Information**

Miami-Dade:

\$694/sq. ft.

Inventory for Sale

Miami:

Courvoisier Courts3%Miami5%Miami-Dade4%

## Avg. Time to Close Over Last 12 Months

\$642/sq. ft.

Courvoisier Courts 69 days Miami 87 days Miami-Dade 87 days