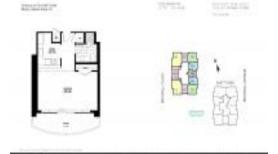

#### **Unit Information**

 MLS Number:
 A11649281

 Status:
 Active

 Size:
 601 Sq ft.

Bedrooms:

Full Bathrooms:

Half Bathrooms:

Parking Spaces: 1 Space

View:

 List Price:
 \$447,000

 List PPSF:
 \$744

 Valuated Price:
 \$336,000

 Valuated PPSF:
 \$559

The above valuated price is a baseline figure that does not take into account any specific renovation, upgrade, split, merge, or deterioration of the unit.