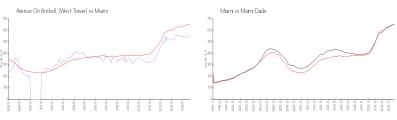

#### **Market Information**

Avenue On Brickell \$558/sq. ft. Miami: \$642/sq. ft. (West Tower):

Miami: \$642/sq. ft. Miami-Dade: \$694/sq. ft.