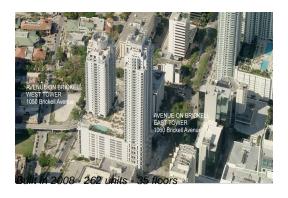

# **Unit 2112 - Avenue On Brickell (West Tower)**

2112 - 1050 Brickell Av, Miami, FL, Miami-Dade 33131

## **Building Information**

Number of units: 262
Number of active listings for rent: 18
Number of active listings for sale: 16
Building inventory for sale: 6%
Number of sales over the last 12 months: 7
Number of sales over the last 6 months: 5
Number of sales over the last 3 months: 3