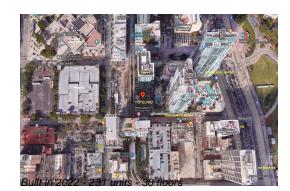

# Unit 2502 - Yotelpad

2502 - 227 NE 2 St, Miami, FL, Miami-Dade 33132

## **Building Information**

| Number of units:                         | 231 |
|------------------------------------------|-----|
| Number of active listings for rent:      | 0   |
| Number of active listings for sale:      | 34  |
| Building inventory for sale:             | 14% |
| Number of sales over the last 12 months: | 13  |
| Number of sales over the last 6 months:  | 4   |
| Number of sales over the last 3 months:  | 0   |
|                                          |     |