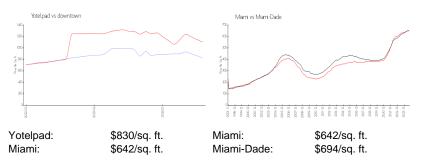

#### Inventory for Sale

| Yotelpad   | 15% |
|------------|-----|
| Miami      | 5%  |
| Miami-Dade | 4%  |