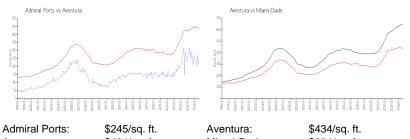

e:             | 9%  |
| Number of sales over the last 12 months: | 18  |
| Number of sales over the last 6 months:  | 10  |
| Number of sales over the last 3 months:  | 5   |

## **Building Association Information**

Continental Group Inc Management Co 305-931-8898 & 305 255 3000

http://www.thecontinentalgroupinc.com

## **Recent Sales**

| Unit # | Size        | Closing Date | Sale Price | PPSF  |
|--------|-------------|--------------|------------|-------|
| 908E   | 1,066 sq ft | Nov 2024     | \$262,500  | \$246 |
| 2204E  | 1,466 sq ft | Oct 2024     | \$320,000  | \$218 |
| 1801W  | 1,666 sq ft | Sep 2024     | \$399,000  | \$239 |
| 414w   | 1,220 sq ft | Sep 2024     | \$269,000  | \$220 |
| 1810W  | 1,066 sq ft | Aug 2024     | \$243,000  | \$228 |

#### **Market Information**



Miami-Dade: Aventura: \$434/sq. ft.

\$694/sq. ft.

#### **Inventory for Sale**

| Admiral Ports | 10% |
|---------------|-----|
| Aventura      | 6%  |
| Miami-Dade    | 4%  |

## Avg. Time to Close Over Last 12 Months

Admiral Ports







ADDRESS

120 Contract Street

Aventura Miami-Dade 101 days 86 days