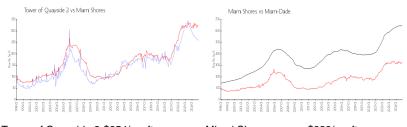

## **Market Information**

Tower of Quayside 2:\$254/sq. ft. Miami Shores: \$323/sq. ft. Miami Shores: \$323/sq. ft. Miami-Dade: \$688/sq. ft.