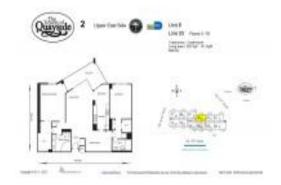

# Unit 1905 - Tower of Quayside 2

1905 - 2000 Towerside ter, Miami Shores, FL, Miami-Dade 33138

#### **Unit Information**

 MLS Number:
 A11649327

 Status:
 Active

 Size:
 1,520 Sq ft.

Bedrooms: 2 Full Bathrooms: 2 Half Bathrooms:

Parking Spaces: 1 Space, Assigned Parking, Covered

Parking, Parking Garage

View: Bay, Garden View, Intracoastal View

 Rental Price:
 \$4,000

 List PPSF:
 \$3

 Valuated Price:
 \$382,000

 Valuated PPSF:
 \$251

The above valuated price is a baseline figure that does not take into account any specific renovation, upgrade, split, merge, or deterioration of the unit.