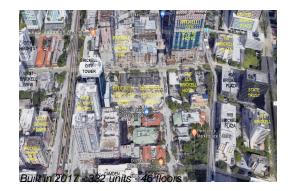

# **Building Information**

| Number of units:                         | 332 |
|------------------------------------------|-----|
| Number of active listings for rent:      | 0   |
| Number of active listings for sale:      | 20  |
| Building inventory for sale:             | 6%  |
| Number of sales over the last 12 months: | 14  |
| Number of sales over the last 6 months:  | 5   |
| Number of sales over the last 3 months:  | 2   |
|                                          |     |

# **Building Association Information**

Brickell Heights Condominium Association Address: 55 SW 9th St, Miami, FL 33130, Phone: +1 786-374-2088