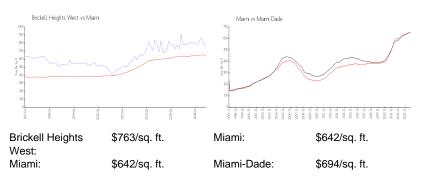

#### **Inventory for Sale**

| Brickell Heights West | 6% |
|-----------------------|----|
| Miami                 | 5% |
| Miami-Dade            | 4% |

# Avg. Time to Close Over Last 12 Months

| Brickell Heights West | 169 days |
|-----------------------|----------|
| Miami                 | 87 days  |
| Miami-Dade            | 87 days  |