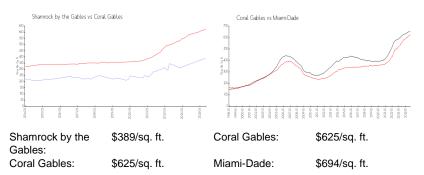

## Market Information

#### **Inventory for Sale**

| Shamrock by the Gables | 5% |
|------------------------|----|
| Coral Gables           | 3% |
| Miami-Dade             | 4% |

## Avg. Time to Close Over Last 12 Months

| Shamrock by the Gables | n/a     |
|------------------------|---------|
| Coral Gables           | 65 days |
| Miami-Dade             | 86 days |