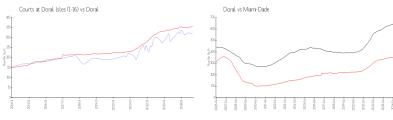

### **Market Information**

Courts at Doral Isles \$318/sq. ft.

Doral:

\$356/sq. ft.

(1-16): Doral:

\$356/sq. ft.

Miami-Dade:

\$694/sq. ft.