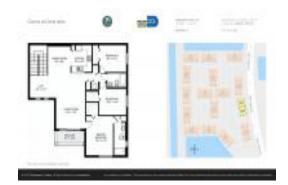

#### **Unit Information**

 MLS Number:
 A11649617

 Status:
 Pending

 Size:
 1,464 Sq ft.

Bedrooms: 3 Full Bathrooms: 2

Half Bathrooms:

Parking Spaces: 2 Spaces, Assigned Parking, Guest Parking

 View:
 Garden View