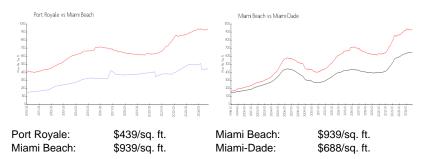

#### **Inventory for Sale**

| Port Royale | 8% |
|-------------|----|
| Miami Beach | 5% |
| Miami-Dade  | 5% |

## Avg. Time to Close Over Last 12 Months

| Port Royale | 68 days  |
|-------------|----------|
| Miami Beach | 104 days |
| Miami-Dade  | 90 days  |

Built in 1971 - 164 units - 15 floors