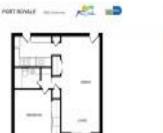

## **Unit Information**

| MLS Number:<br>Status:<br>Size:<br>Bedrooms:<br>Full Bathrooms:<br>Half Bathrooms:<br>Parking Spaces:<br>View: | A11649772<br>Active<br>676 Sq ft.<br>1<br>1 |
|----------------------------------------------------------------------------------------------------------------|---------------------------------------------|
| Rental Price:                                                                                                  | \$2,500                                     |
| List PPSF:                                                                                                     | \$4                                         |
| Valuated Price:                                                                                                | \$289,000                                   |
| Valuated PPSF:                                                                                                 | \$428                                       |