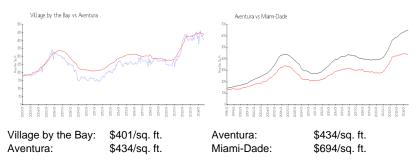

#### Avg. Time to Close Over Last 12 Months

| Village by the Bay | 100 days |
|--------------------|----------|
| Aventura           | 101 days |
| Miami-Dade         | 86 days  |