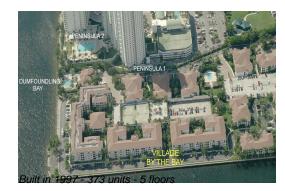

#### **Building Information**

| Number of units:                         | 373 |
|------------------------------------------|-----|
| Number of active listings for rent:      | 20  |
| Number of active listings for sale:      | 16  |
| Building inventory for sale:             | 4%  |
| Number of sales over the last 12 months: | 17  |
| Number of sales over the last 6 months:  | 9   |
| Number of sales over the last 3 months:  | 5   |

# **Building Association Information**

Village by The Bay Condo Association (305) 935-4472