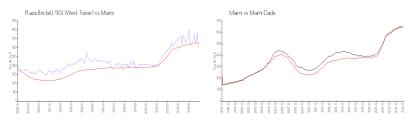

#### **Market Information**

Miami-Dade:

\$688/sq. ft.

Plaza Brickell 901 \$593/sq. ft. Miami: \$895/sq. ft. (West Tower):