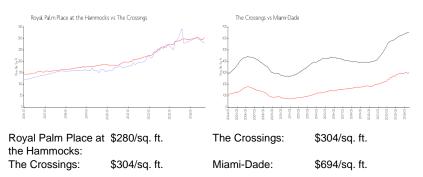

|

The above valuated price is a baseline figure that does not take into account any specific renovation, upgrade, split, merge, or deterioration of the unit.

## **Building Information**

| Number of units:                         | 375 |
|------------------------------------------|-----|
| Number of active listings for rent:      | 0   |
| Number of active listings for sale:      | 8   |
| Building inventory for sale:             | 2%  |
| Number of sales over the last 12 months: | 13  |
| Number of sales over the last 6 months:  | 2   |
| Number of sales over the last 3 months:  | 0   |
|                                          |     |

# **Building Association Information**

Royal Palm Place Condominium Address: SW 157th Ave, Miami, FL 33196 (305) 386-7707

## **Market Information**



#### **Inventory for Sale**

| Royal Palm Place at the Hammocks | 2% |
|----------------------------------|----|
| The Crossings                    | 1% |
| Miami-Dade                       | 4% |

#### Avg. Time to Close Over Last 12 Months

| Royal Palm Place at the Hammocks | 58 days |
|----------------------------------|---------|
| The Crossings                    | 45 days |
| Miami-Dade                       | 86 days |