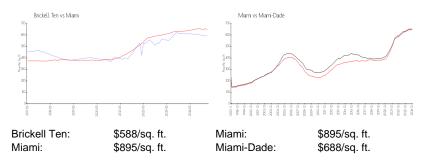

### **Inventory for Sale**

 Brickell Ten
 8%

 Miami
 5%

 Miami-Dade
 5%

# Avg. Time to Close Over Last 12 Months

Brickell Ten 48 days Miami 92 days Miami-Dade 90 days