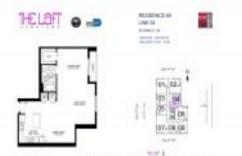

# Unit 604 - Loft Downtown 1

604 - 234 NE 3 St, Miami, FL, Miami-Dade 33132

## **Unit Information**

| MLS Number:<br>Status:<br>Size:<br>Bedrooms:<br>Full Bathrooms:<br>Half Bathrooms: | A11650063<br>Active<br>784 Sq ft.<br>1<br>1 |
|------------------------------------------------------------------------------------|---------------------------------------------|
| Parking Spaces:<br>View:                                                           | 1 Space                                     |
| List Price:                                                                        | \$357,000                                   |
| List PPSF:<br>Valuated Price:<br>Valuated PPSF:                                    | \$455<br>\$363,000<br>\$463                 |