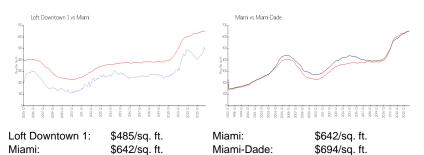

# **Market Information**

#### Inventory for Sale

| Loft Downtown 1 | 5% |
|-----------------|----|
| Miami           | 5% |
| Miami-Dade      | 4% |

## Avg. Time to Close Over Last 12 Months

| Loft Downtown 1 | 37 days |
|-----------------|---------|
| Miami           | 87 days |
| Miami-Dade      | 86 days |