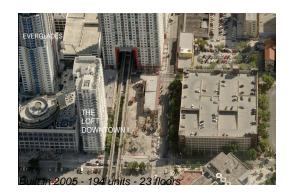

# **Building Information**

| Number of units:                         | 194 |
|------------------------------------------|-----|
| Number of active listings for rent:      | 14  |
| Number of active listings for sale:      | 9   |
| Building inventory for sale:             | 4%  |
| Number of sales over the last 12 months: | 8   |
| Number of sales over the last 6 months:  | 4   |
| Number of sales over the last 3 months:  | 2   |