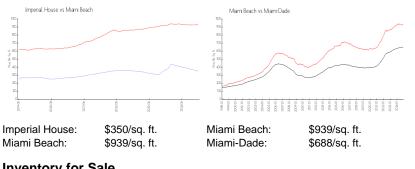

## **Market Information**

## **Inventory for Sale**

| Imperial House | 6% |
|----------------|----|
| Miami Beach    | 6% |
| Miami-Dade     | 5% |