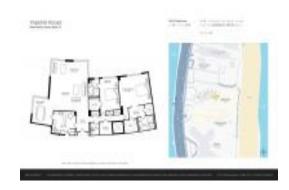

# **Unit 5D - Imperial House**

5D - 5255 Collins Ave, Miami Beach, FL, Miami-Dade 33140

#### **Unit Information**

| MLS Number:     | A11650069                          |
|-----------------|------------------------------------|
| Status:         | Active                             |
| Size:           | 2,534 Sq ft.                       |
| Bedrooms:       | 2                                  |
| Full Bathrooms: | 2                                  |
| Half Bathrooms: | 1                                  |
| Parking Spaces: | 1 Space, Assigned Parking, Covered |
|                 | Parking,Valet Parking              |
| View:           |                                    |
| List Price:     | \$950,000                          |
| List PPSF:      | \$375                              |
| Valuated Price: | \$845,000                          |
| Valuated PPSF:  | \$333                              |