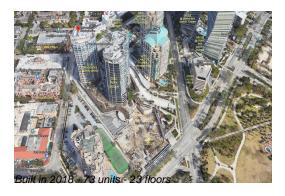

## **Building Information**

Number of units: 73 Number of active listings for rent: 0 Number of active listings for sale: 5 Building inventory for sale: 6% Number of sales over the last 12 months: 0 Number of sales over the last 6 months: Number of sales over the last 3 months: