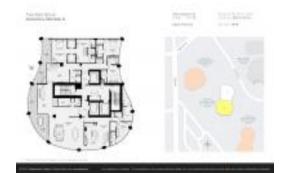

## **Unit Information**

MLS Number: A11650071 Status: Active Size: 5,551 Sq ft.

Bedrooms: 4 Full Bathrooms: 4 Half Bathrooms:

Parking Spaces: 2 Or More Spaces, Assigned Parking

View:

List Price: \$19,900,000 List PPSF: \$3,585 Valuated Price: \$15,020,000 Valuated PPSF: \$3,303