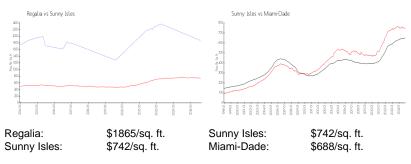

#### **Inventory for Sale**

| Regalia     | 21% |
|-------------|-----|
| Sunny Isles | 7%  |
| Miami-Dade  | 5%  |