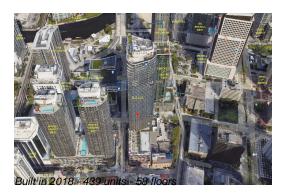

### **Building Information**

Number of units: 439
Number of active listings for rent: 0
Number of active listings for sale: 51
Building inventory for sale: 11%
Number of sales over the last 12 months: 31
Number of sales over the last 6 months: 19
Number of sales over the last 3 months: 11

## **Building Association Information**

SLS Lux Brickell

Address: 805 S Miami Ave,

Miami, FL 33130 Phone: +1 305-859-0202