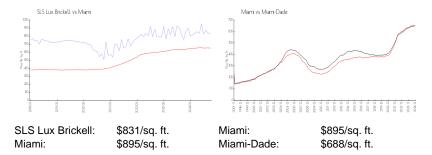

#### **Inventory for Sale**

| SLS Lux Brickell | 12% |
|------------------|-----|
| Miami            | 5%  |
| Miami-Dade       | 5%  |