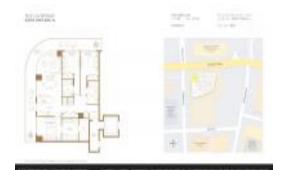

## Unit 2509 - SLS Lux Brickell

2509 - 801 S Miami Ave, Miami, FL, Miami-Dade 33130

#### **Unit Information**

 MLS Number:
 A11650187

 Status:
 Active

 Size:
 1,450 Sq ft.

Bedrooms: 3
Full Bathrooms: 3
Half Bathrooms:

Parking Spaces: 1 Space

 View:
 \$1,500,000

 List Price:
 \$1,500,000

 List PPSF:
 \$1,034

 Valuated Price:
 \$991,000

 Valuated PPSF:
 \$683

The above valuated price is a baseline figure that does not take into account any specific renovation, upgrade, split, merge, or deterioration of the unit.