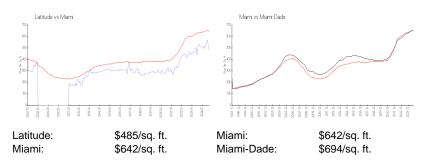

#### **Inventory for Sale**

| Latitude   | 3% |
|------------|----|
| Miami      | 5% |
| Miami-Dade | 4% |