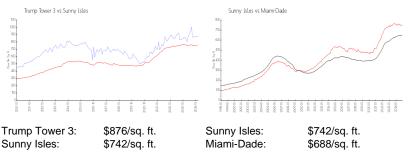

#### **Market Information**

| Trump Tower 3: | \$876/sq. ft. | Sunny Isles: | \$742/sq |
|----------------|---------------|--------------|----------|
| Sunny Isles:   | \$742/sq. ft. | Miami-Dade:  | \$688/sq |