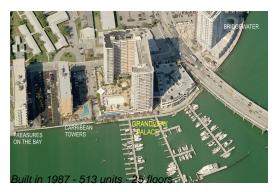

## **Building Information**

Number of units: 513
Number of active listings for rent: 9
Number of active listings for sale: 30
Building inventory for sale: 5%
Number of sales over the last 12 months: 8
Number of sales over the last 6 months: 2
Number of sales over the last 3 months: 1