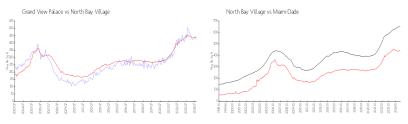

#### **Market Information**

Grand View Palace: \$417/sq. ft. North Bay Village: \$435/sq. ft. North Bay Village: \$435/sq. ft. Miami-Dade: \$694/sq. ft.