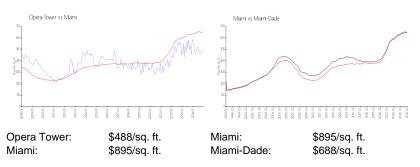

#### **Market Information**

#### **Inventory for Sale**

| Opera Tower | 9% |
|-------------|----|
| Miami       | 5% |
| Miami-Dade  | 5% |