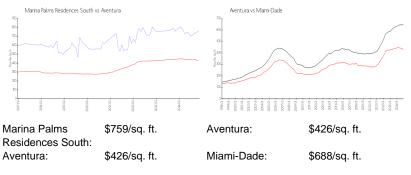

## **Market Information**

235 days

| Marina Palms Residences South | 11% |
|-------------------------------|-----|
| Aventura                      | 7%  |
| Miami-Dade                    | 5%  |

# Avg. Time to Close Over Last 12 Months

Marina Palms Residences South

Aventura Miami-Dade 107 days 91 days