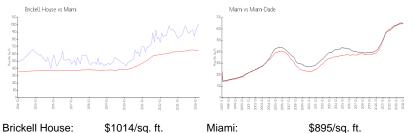

## **Market Information**

| Difficitent flouse. | φτυτ <del>4</del> /34.π. | Ivitattit.  | φυσσ/σφ. π.   |
|---------------------|--------------------------|-------------|---------------|
| Miami:              | \$895/sq. ft.            | Miami-Dade: | \$688/sq. ft. |
|                     |                          |             |               |