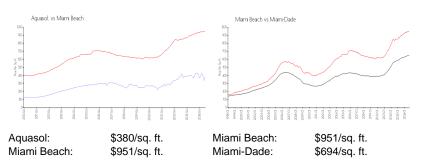

### **Inventory for Sale**

| Aquasol     | 8% |
|-------------|----|
| Miami Beach | 5% |
| Miami-Dade  | 4% |