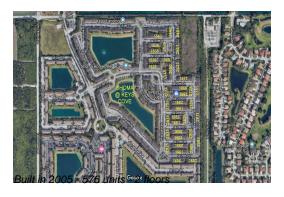

## **Building Information**

Number of units: 576
Number of active listings for rent: 0
Number of active listings for sale: 17
Building inventory for sale: 2%
Number of sales over the last 12 months: 26
Number of sales over the last 6 months: 11
Number of sales over the last 3 months: 6