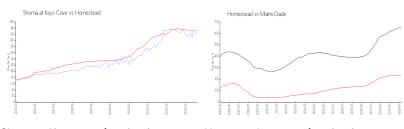

#### **Market Information**

Shoma at Keys \$224/sq. ft. Homestead: \$232/sq. ft. Cove:

Homestead: \$232/sq. ft. Miami-Dade: \$694/sq. ft.