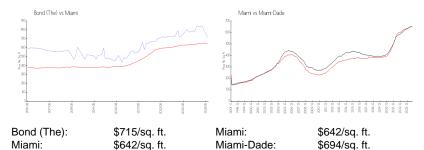

### **Inventory for Sale**

 Bond (The)
 6%

 Miami
 5%

 Miami-Dade
 4%

# Avg. Time to Close Over Last 12 Months

 Bond (The)
 78 days

 Miami
 87 days

 Miami-Dade
 87 days