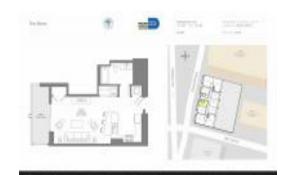

# Unit 3105 - Bond (The)

3105 - 1080 Brickell Ave, Miami, FL, Miami-Dade 33131

#### **Unit Information**

 MLS Number:
 A11650475

 Status:
 Active

 Size:
 567 Sq ft.

Bedrooms:

Full Bathrooms:

Half Bathrooms:

Parking Spaces: Valet Parking View: Pool Area View

 Rental Price:
 \$2,800

 List PPSF:
 \$5

 Valuated Price:
 \$372,000

 Valuated PPSF:
 \$734

The above valuated price is a baseline figure that does not take into account any specific renovation, upgrade, split, merge, or deterioration of the unit.