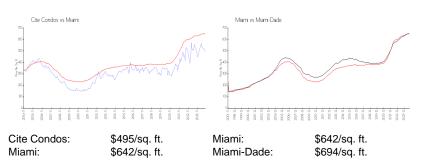

#### **Market Information**

| Cite Condos | 7% |
|-------------|----|
| Miami       | 5% |
| Miami-Dade  | 4% |

### Avg. Time to Close Over Last 12 Months

| Cite Condos | 80 days |
|-------------|---------|
| Miami       | 86 days |
| Miami-Dade  | 86 days |