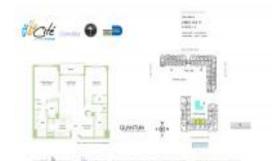

# **Unit Information**

| MLS Number:<br>Status: | A11650565<br>Active         |
|------------------------|-----------------------------|
| Size:                  | 1,107 Sq ft.                |
| Bedrooms:              | 2                           |
| Full Bathrooms:        | 2                           |
| Half Bathrooms:        |                             |
| Parking Spaces:        | 1 Space, Assigned Parking   |
| View:                  | Garden View, Pool Area View |
| Rental Price:          | \$3,500                     |
| List PPSF:             | \$3                         |
| Valuated Price:        | \$485,000                   |
| Valuated PPSF:         | \$438                       |