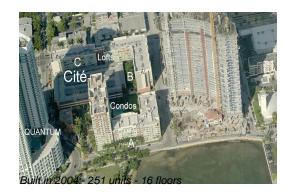

# **Building Information**

| 251 |
|-----|
| 13  |
| 17  |
| 6%  |
| 12  |
| 2   |
| 1   |
|     |